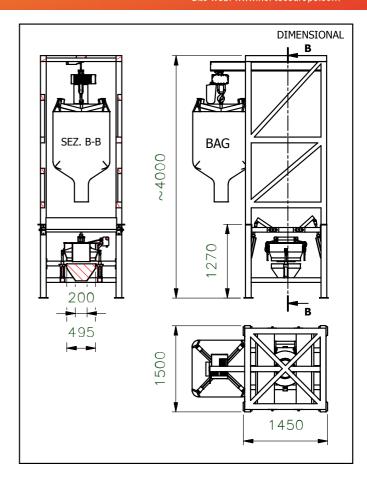

### **CARATTERISTICHE STANDARD**

- -Heavy-duty mild steel construction
- -"Modular" design
- -Big bag mm1000x1000x1000h
- -Capacity 1000 Kg
- -Bag lift spreader
- -Vent Connection

# **SPECIFICHE**

- -5.5 bar clean-dry-air at correct pressure dew point
- -400V / 3 Ph / 50 Hz
- -Supplies 24 Vdc
- -Weight= 1460 kg