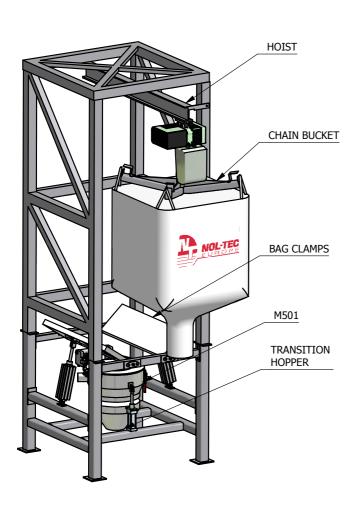

# BIG BAG UNLOADER Hoist Loading Model 358

Via Milano, 14 - 20064 Gorgonzola Milano, Italy

**NOL-TEC EUROPE S.r.I.** 

Tel.: +39-02-9516875 Fax: +39-02-9511473

E-mail: sales@nol-teceurope.com Sito web: www.nol-teceurope.com

### **CARATTERISTICHE STANDARD**

- -Heavy-duty mild steel construction
- -"Modular" design
- -Big bag mm1000x1000x1000h
- -Capacity 1000 Kg
- -Bag lift spreader
- -Vent Connection

# **OPZIONI STANDARD**

- -Electric Hoist (2000 kg) with:
- -1.5 / 6m / min lift speed
- -Pendant controls
- -Power Trolley (3.5 / 14m / min travel speed)
- -Pneumatic bag agitators with:
- °(2) air cylinders
- °Solenoids to control agitation
- -Customize (enlarged) bottom frame for high volume container or transporter

### **OPZIONI NO STANDARD**

- -Custom units application
- -Transition hopper
- -Design for Big Bag with dimensions:
- 950x950 1050x1050mm
- -Capacity 500÷2000 Kg
- -Stainless contact surfaces and structure (SS304 / SS 316)
- -Compliant to Atex 94 / 9 / CE zona 20 / 21 20 / 22
- -Control Panel

Designed for big bag unloaders, M358 is a modular & expandable discharging system, full accessories, that avoid direct contacts between product and worker.

Ideal for applications with frequently change of product, can have integrated filter and can be connected to a centralized ventilation.