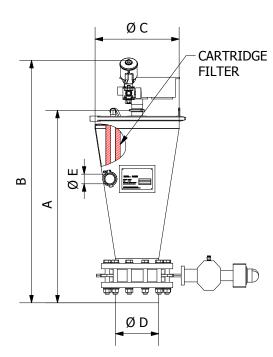

| NOMINAL<br>CAPACITY SIZE<br>[Lt/h] | A [mm] | B [mm] | C [mm] | D [mm] | E [mm] | VOLUME [Lt] |
|------------------------------------|--------|--------|--------|--------|--------|-------------|
| 1500                               | 1098   | 1282   | 400    | DN200  | DN 50  | 22          |
| 2500                               | 1453   | 1637   | 400    | DN250  | DN 65  | 45          |
| 3500                               | 1717   | 1896   | 400    | DN250  | DN 80  | 70          |