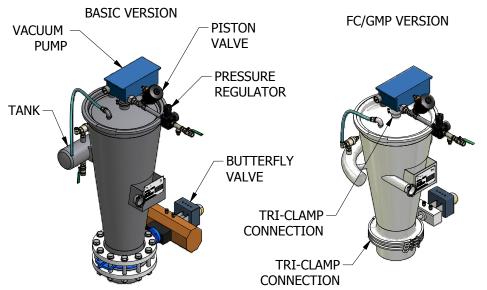

## NOL-VAC TRANSPORTER™ Model 394

Via Milano, 14/N - 20064 Gorgonzola

Milano, Italy

Tel.: +39-02-9516875 Fax: +39-02-9511473

E-mail: sales@nol-teceurope.com Sito web: www.nol-teceurope.com

| Model No.    | MATERIAL AND FINISH                                     | DISCHARGE VALVE                                      |  |
|--------------|---------------------------------------------------------|------------------------------------------------------|--|
| BASIC        | AISI 304<br>SATIN POLISHED IN./SHOT BLASTED OUT.        | BUTTERFLY VALVE FLANGED<br>DISK AISI/ BODY CAST IRON |  |
| FC (DAIRY)   | AISI 304<br>BRIGHT POLISHED IN./BRIGHT POLISHED<br>OUT. | BUTTERFLY VALVE WITH 2 CLAMP<br>DISK AISI/ BODY AISI |  |
| GMP (PHARMA) | AISI 316<br>BRIGHT POLISHED IN./BRIGHT POLISHED<br>OUT. | BUTTERFLY VALVE WITH 3 CLAMP<br>DISK AISI/ BODY AISI |  |

## STANDARD FEATURES

- Stainless steel construction
- Special filtering cartridge
- Vacuum design 90 KPa
  Clarened and distribute
- Clamped product inlet
- Quick maintenance
- Pneumatic or electrical control panel
- FC version for FDA/USDA applications
- GMP version for pharmaceutical applications