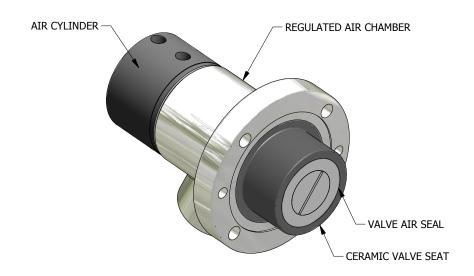

## STANDARD FEATURES

- Ceramic valve seat directs air into the material at various angles;
- Abrasion resistant urethane valve;
- Wear parts are replaceable from outside of the container.