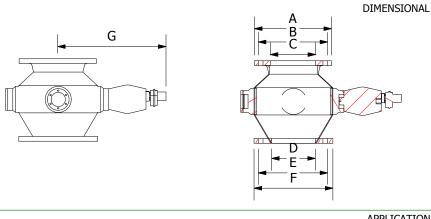

E-mail: sales@nol-teceurope.com Sito web: www.nol-teceurope.com

| TYPE       | A (mm) | B (mm) | C (mm) | D (mm) | E (mm) | F (mm) | G (mm) | H (mm) | WEIGHT | INLET  | OUTLET |
|------------|--------|--------|--------|--------|--------|--------|--------|--------|--------|--------|--------|
|            |        |        |        |        |        |        |        |        | (KG)   | FLANGE | FLANGE |
| RL 200/200 | 340    | 295    | 200    | 200    | 295    | 340    | 320    | 370    | 50     | DN200  | DN200  |
| RL 250/250 | 395    | 350    | 240    | 270    | 350    | 395    | 500    | 516    | 80     | DN250  | DN250  |
| RL 200/300 | 340    | 295    | 200    | 316    | 400    | 445    | 320    | 370    | 53     | DN200  | DN300  |
| RL 250/300 | 395    | 350    | 240    | 316    | 400    | 445    | 750    | 365    | 85     | DN250  | DN300  |
| RL 250/400 | 395    | 350    | 240    | 450    | 565    | 615    | 750    | 410    | 85     | DN250  | DN400  |