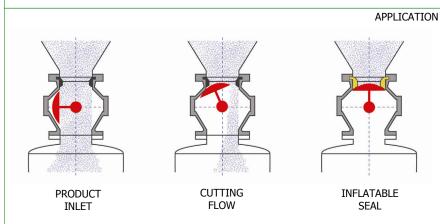

## STANDARD FEATURES

- Esecution: stainless steel, AISI 316 (DN 200-250)
- Cap and loading cutting ring: FE chromium plated, AISI 316
- Inflatable seal: black silicon, food white silicon

ROTOLENS VALVE IS FIT FOR POWDER AND GRANULAR PRODUCTS AND CAN GARANTEE A PERFECT PRESSURE AND VACUUM SEAL. THE VALVE IS USED FOR DENSE PHASE PRESSURE PNEUMATIC CONVEYING SYSTEMS, SILO AND VESSEL INLET AND OUTLET FITTINGS.