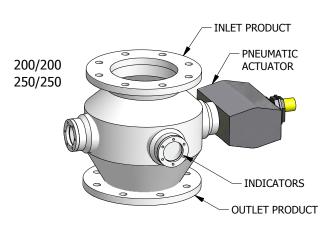

## **ROTOLENS VALVE**

For Powder and Granular Products.
Perfect Pressure and Vacuum Seal.
Model 517

Via Milano, 14/N - 20064 Gorgonzola

**NOL-TEC EUROPE S.r.I.** 

Milano, Italy

Tel.: +39-02-9516875 Fax: +39-02-9511473

ROTOLENS VALVE IS FIT FOR POWDER AND GRANULAR PRODUCTS AND CAN GARANTEE A PERFECT PRESSURE AND VACUUM SEAL. THE VALVE IS USED FOR DENSE PHASE PRESSURE PNEUMATIC CONVEYING SYSTEMS, SILO AND VESSEL INLET AND OUTLET FITTINGS.