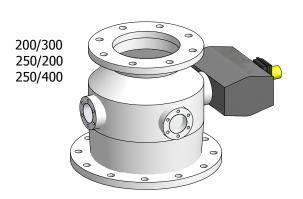

E-mail: sales@nol-teceurope.com Sito web: www.nol-teceurope.com

| TYPE       | A (mm) | B (mm) | C (mm) | D (mm) | E (mm) | F (mm) | G (mm) | H (mm) | WEIGHT | INLET  | OUTLET |
|------------|--------|--------|--------|--------|--------|--------|--------|--------|--------|--------|--------|
|            |        |        |        |        |        |        |        |        | (KG)   | FLANGE | FLANGE |
| RL 200/200 | 340    | 295    | 200    | 200    | 295    | 340    | 320    | 370    | 50     | DN200  | DN200  |
| RL 250/250 | 395    | 350    | 240    | 270    | 350    | 395    | 500    | 516    | 80     | DN250  | DN250  |
| RL 200/300 | 340    | 295    | 200    | 316    | 400    | 445    | 320    | 370    | 53     | DN200  | DN300  |
| RL 250/300 | 395    | 350    | 240    | 316    | 400    | 445    | 750    | 365    | 85     | DN250  | DN300  |
| RL 250/400 | 395    | 350    | 240    | 450    | 565    | 615    | 750    | 410    | 85     | DN250  | DN400  |