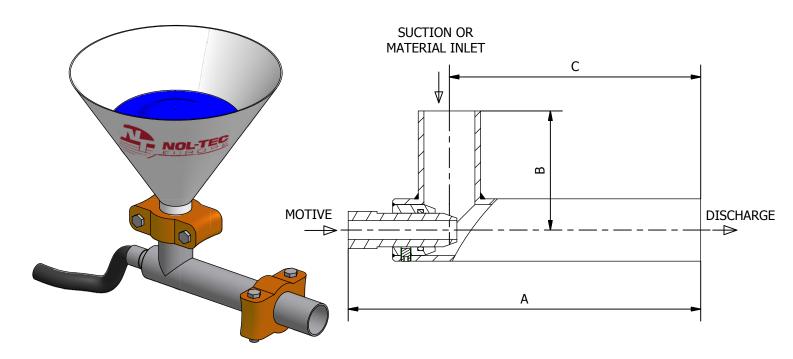

## NOL-TEC EUROPE S.r.I.

Via Milano, 14/N - 20064 Gorgonzola Milano, Italy Tel.: +39-02-9516875 Fax: +39-02-9511473 E-mail: sales@nol-teceurope.com Sito web: www.nol-teceurope.com

| EDUCTOR<br>DISCHARGE / LINE<br>SIZE | MOTIVE | SUCTION | A (mm) | B (mm) | C (mm) |
|-------------------------------------|--------|---------|--------|--------|--------|
| 1" (25mm)                           | 1/2"   | 1"      | 163    | 63     | 133    |
| 1-1/2" (40mm)                       | 1/2"   | 1-1/2"  | 200    | 73     | 165    |
| 2" (50mm)                           | 1"     | 2"      | 321    | 114    | 248    |
| 2- <u>1</u> " (65mm)                | 1-1/4" | 2-1/2"  | 394    | 130    | 305    |
| 3" (80mm)                           | 1-1/2" | 3"      | 470    | 149    | 368    |
| 4" (100mm)                          | 2-1/2" | 4"      | 603    | 175    | 457    |
| 5" (125mm)                          | 3"     | 5"      | 724    | 216    | 565    |
| 6" (150mm)                          | 3"     | 6"      | 846    | 249    | 663    |
| 8" (200mm)                          | 4"     | 8"      | 1150   | 241    | 1090   |