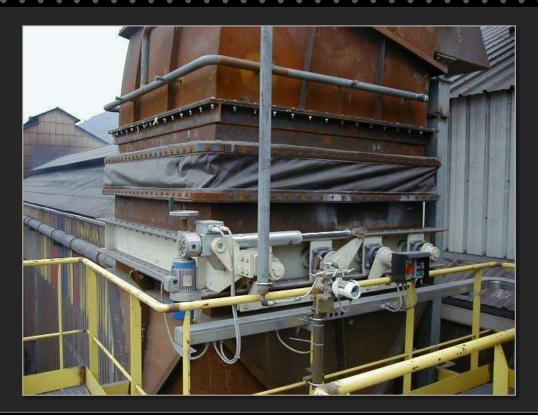

LINEAR

#### systems

#### testing machines .....

LINEAR SYSTEMS

17177 | | | | | | | |

SERVO