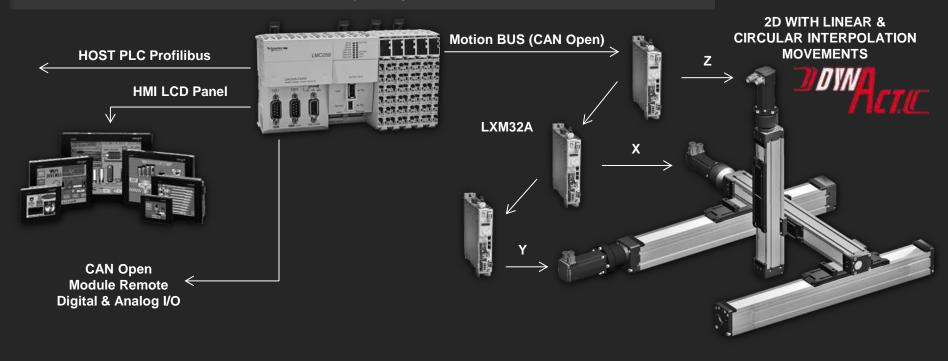

LINEAR SYSTEM







### **MECHANICAL ENGINEERING**

electrical \_\_\_\_\_\_
technology

#### **MECHANIZATION**

electronics ----

### ELECTROMECHANICAL

SYSTEMS

information technology

### **MECHATRONICS**

### TWO AXIS COMPLETE LINEAR SYSTEM





group com

#### **MECHANICAL ENGINEERING**

#### **MECHANIZATION**

electronics —

### ELECTROMECHANICAL

**SYSTEM** information →

technology

**MECHATRONICS** 

### **SINGLE AXIS** COMPLETE LINEAR SYSTEM









group com

#### **MECHANICAL ENGINEERING**

#### **MECHANIZATION**

electronics

### ELECTROMECHANICAL

SYSTEMS

information technology

### **MECHATRONICS**

### **THREE AXIS COMPLETE LINEAR SYSTEM**







## application software::



## application software:

S.P.E.E.D. (Setec Professional European Easy Devices) for mechatronics







## ::::quality and control::





Specialized and certified measuring benches in a SOPHISTICATED MEASURING ROOM (subject to hygrometric, temperature and dust checking) which allow us to guarantee that essential quality in a complex and multidisciplinary technology such as motion control.

### ::::quality and control::





Specialized and certified measuring benches in a SOPHISTICATED MEASURING ROOM (subject to hygrometric, temperature and dust checking) which allow us to guarantee that essential quality in a complex and multidisciplinary technology such as motion control.

## :::::::::::::::::::::::quality.and:control::





All this is completed by a MECHATRONIC APPLICATION CENTER which checks the functioning of both the components and the servosystems.



## ::: Setec's facilities