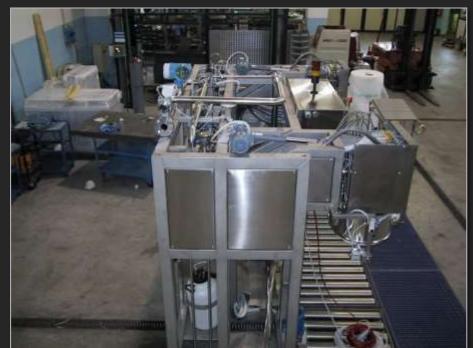

# assembly machines : : : : :

LINEAR SYSTEMS

PPLICATIONS

LINEAR SYSTEMS

PPLICATIONS

#### testing machines .....

LINEAR SYSTEMS

17177 | | | | | | | |

SERVO