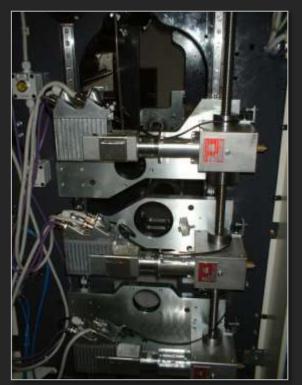

### TWO AXIS COMPLETE LINEAR SYSTEM

group com

### **SINGLE AXIS** COMPLETE LINEAR SYSTEM

group com