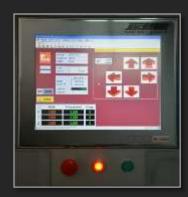

## application software::

## application software:

S.P.E.E.D. (Setec Professional European Easy Devices) for mechatronics