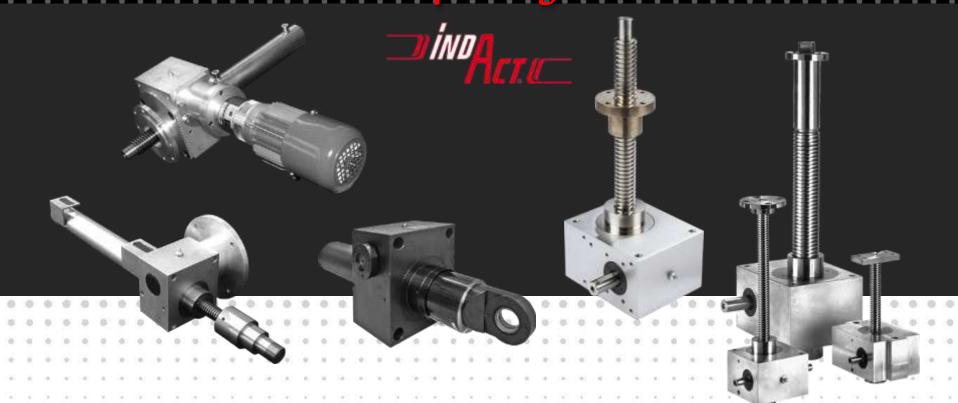

## : automated car parking

MECHANICAL SCREWJACKS

#### S.E.P. european heavy series