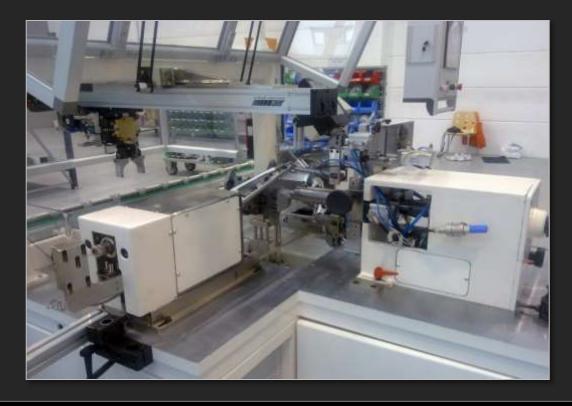

### TWO AXIS COMPLETE LINEAR SYSTEM

### TWO AXIS COMPLETE LINEAR SYSTEM

group com

### **SINGLE AXIS** COMPLETE LINEAR SYSTEM

group com