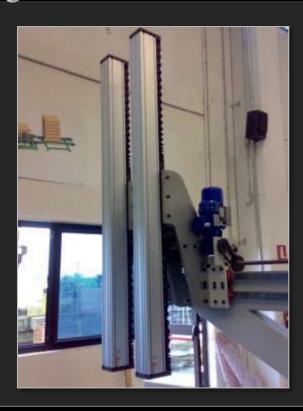

### TWO AXIS COMPLETE LINEAR SYSTEM

### TWO AXIS COMPLETE LINEAR SYSTEM

group com