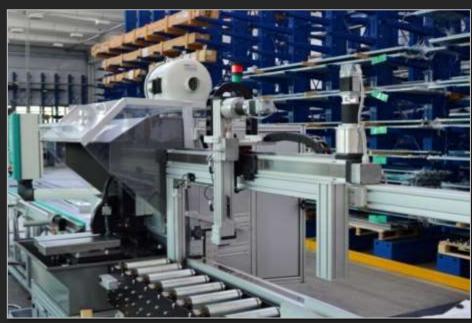

### TWO AXIS COMPLETE LINEAR SYSTEM

### TWO AXIS COMPLETE LINEAR SYSTEM

group com

### **SINGLE AXIS** COMPLETE LINEAR SYSTEM

group com