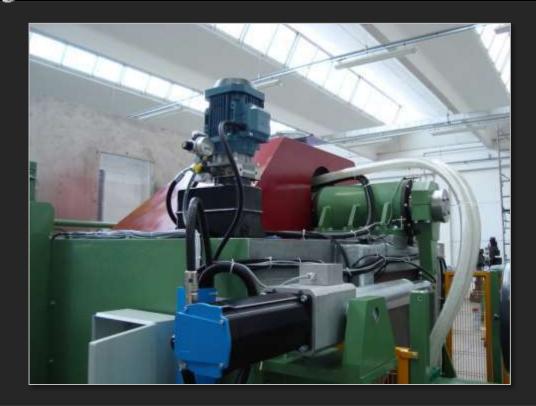

# wood working machines ::::

# : metal sheet bending machines

# : metal forming machines :