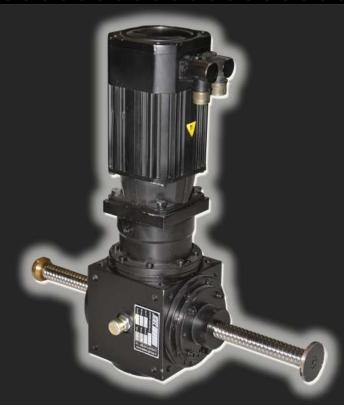

## : automated car parking

MECHANICAL SCREWJACKS

#### S.E.P. european heavy series