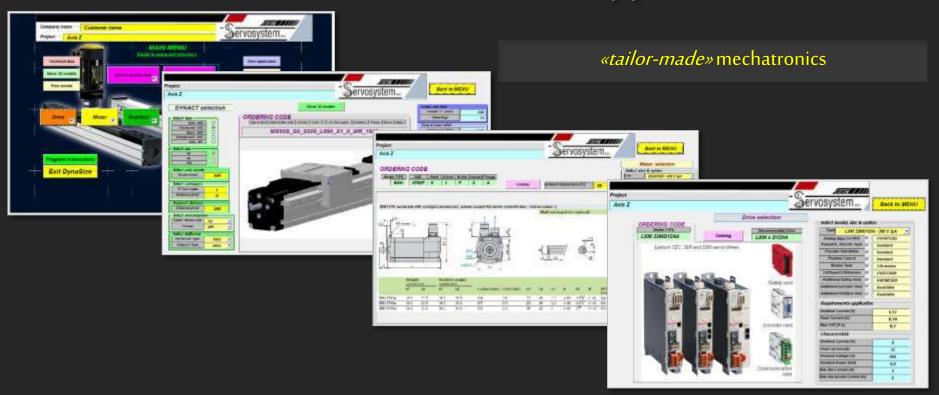

## application software:

S.P.E.E.D. (Setec Professional European Easy Devices) for mechatronics